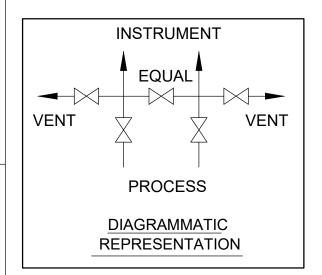

## **REMARK**

- ADDITIONAL TAG PLATE FOR ADDITIONAL INFO UPON REQUESTED
- HCT HEAT CODE TRACEABILITY WILL BE MARKED ON BODY & END FITTINGS

| THE INFORMATION CONTAINED IN THIS DRAWING IS THE PROPERTY OF CRANE COMPANY. ANY REPRODUCTION IN PART OR AS A WHOLE WITHOUT THE WRITTEN PERMISSION OF CRANE COMPANY IS PROHIBITED. |                                                                                                  |               | APPROVALS     |            | CRANE HOKE                                                     |              |     |
|-----------------------------------------------------------------------------------------------------------------------------------------------------------------------------------|--------------------------------------------------------------------------------------------------|---------------|---------------|------------|----------------------------------------------------------------|--------------|-----|
|                                                                                                                                                                                   |                                                                                                  |               | ZL            | 09/10/2023 |                                                                |              |     |
| REMOVE ALL BURRS, DO NOT SCALE DRAWING, DRILL POINTS STD                                                                                                                          |                                                                                                  |               | ZL            | 09/10/2023 | SPARTANBURG, SOUTH CAROLINA 29303                              |              |     |
| PDEAL OFFICE AGE AGE                                                                                                                                                              | UNLESS OTHERWISE SPECIFIED, DIMENSIONS ARE IN INC                                                | APPROVED      | JQ            | 12/10/2023 | TITLE GENERAL ARRANGEMENT TYPE Y53 DIRECT MOUNT PIPE TO FLANGE |              |     |
| BREAK CORNERS 0.005 - 0.010                                                                                                                                                       | TDLERANCES ARE:                                                                                  | EC NUMBER     | Х             |            | ISO 61518TYPE-B, 5 VALVE MANIFOLD.                             |              |     |
|                                                                                                                                                                                   | XXX = ±.005 ANGLES :±1*<br>XX = ±.010 CDNCENTRICITY :Ø 0.015<br>X = ±.060 MACHINE FINISH : 63RMS | INITIAL USAGE | (REF DNLY)    | Χ          | SIZE A3 CAGE CODE DWG                                          | A18705       | REV |
|                                                                                                                                                                                   |                                                                                                  | CAD FILE NAM  | CAD FILE NAME |            | SCALE XXXXX                                                    | SHEET 1 DF 1 |     |