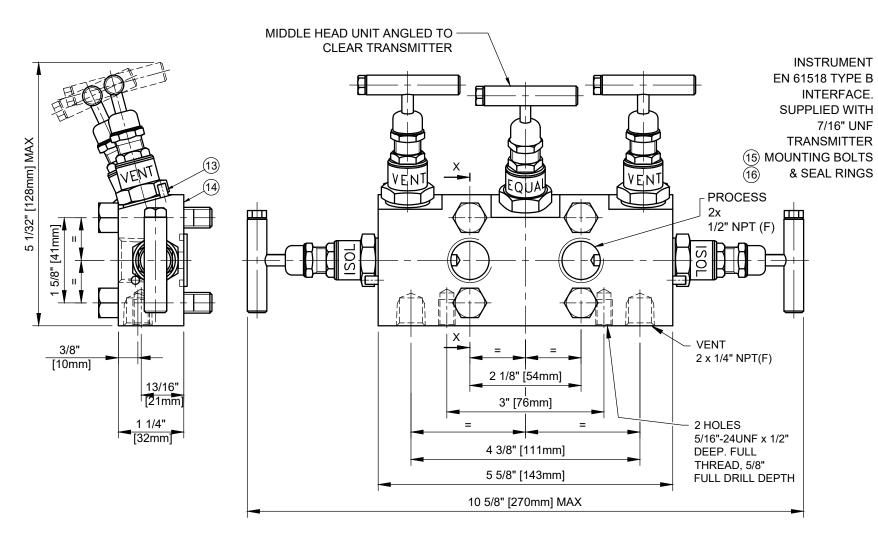

MAXIMUM WORKING CONDITIONS
COLD WORKING PRESSURE:
SSB-6K OPTION - 6,000PSI (414BAR)
(AT REDUCED TEMPERATURE)

TEMPERATURE: PTFE PACKING --29°C (-20.2°F) TO 240°C (464°F) (AT REDUCED PRESSURE)

APPROX WEIGHT 2.3 Kg

## **REMARK**

- ADDITIONAL TAG PLATE FOR ADDITIONAL INFO UPON REQUESTED
- HCT HEAT CODE TRACEABILITY WILL BE MARKED ON BODY & END FITTINGS

| THE INFORMATION CONTAINED IN THIS DRAWING IS THE PROPERTY OF CRANE COMPANY. ANY REPRODUCTION IN PART OR AS A WHOLE WITHOUT THE WRITTEN PERMISSION OF CRANE COMPANY IS PROHIBITED. |                                                                                                  |               | APPROVALS     |            | CRANE HOKE                                                     |              |     |
|-----------------------------------------------------------------------------------------------------------------------------------------------------------------------------------|--------------------------------------------------------------------------------------------------|---------------|---------------|------------|----------------------------------------------------------------|--------------|-----|
|                                                                                                                                                                                   |                                                                                                  |               | ZL            | 09/10/2023 |                                                                |              |     |
| REMOVE ALL BURRS, DO NOT SCALE DRAWING, DRILL POINTS STD                                                                                                                          |                                                                                                  |               | ZL            | 09/10/2023 | SPARTANBURG, SOUTH CAROLINA 29303                              |              |     |
| PDEAL OFFICE AGE AGE                                                                                                                                                              | UNLESS OTHERWISE SPECIFIED, DIMENSIONS ARE IN INC                                                | APPROVED      | JQ            | 12/10/2023 | TITLE GENERAL ARRANGEMENT TYPE Y53 DIRECT MOUNT PIPE TO FLANGE |              |     |
| BREAK CORNERS 0.005 - 0.010                                                                                                                                                       | TDLERANCES ARE:                                                                                  | EC NUMBER     | Х             |            | ISO 61518TYPE-B, 5 VALVE MANIFOLD.                             |              |     |
|                                                                                                                                                                                   | XXX = ±.005 ANGLES :±1*<br>XX = ±.010 CDNCENTRICITY :Ø 0.015<br>X = ±.060 MACHINE FINISH : 63RMS | INITIAL USAGE | (REF DNLY)    | Χ          | SIZE A3 CAGE CODE DWG                                          | A18705       | REV |
|                                                                                                                                                                                   |                                                                                                  | CAD FILE NAM  | CAD FILE NAME |            | SCALE XXXXX                                                    | SHEET 1 DF 1 |     |