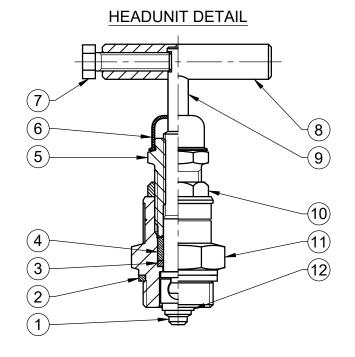

| REF | DESCRIPTION  | MATERIAL            |
|-----|--------------|---------------------|
| No  |              | STAINLESS           |
| 1   | TIP          | PEEK                |
| 2   | BODY SEAL    | 100% VIRGIN PTFE    |
| 3   | PISTON RING  | 316 SS              |
| 4   | SEAL BUSH    | 100% VIRGIN PTFE    |
| 5   | PUSHER       | 316 SS              |
| 6   | DUST CAP     | LOTREX 2300         |
| 7   | SCREW        | A4 [316] SS         |
| 8   | TEE BAR      | 316 SS              |
| 9   | SPINDLE      | ASTM A276 /A479 316 |
| 10  | LOCKNUT      | 316 SS              |
| 11  | SEAL HOUSING | ASTM A276 /A479 316 |
| 12  | SEAT CARRIER | ASTM A276 /A479 316 |
| 13  | LOCK PIN     | 316 SS              |
| 14  | BODY         | ASTM A276 /A479 316 |
| 15  | BOLTS        | A4-80 SS            |
| 16  | SEAL RINGS   | 100% VIRGIN PTFE    |